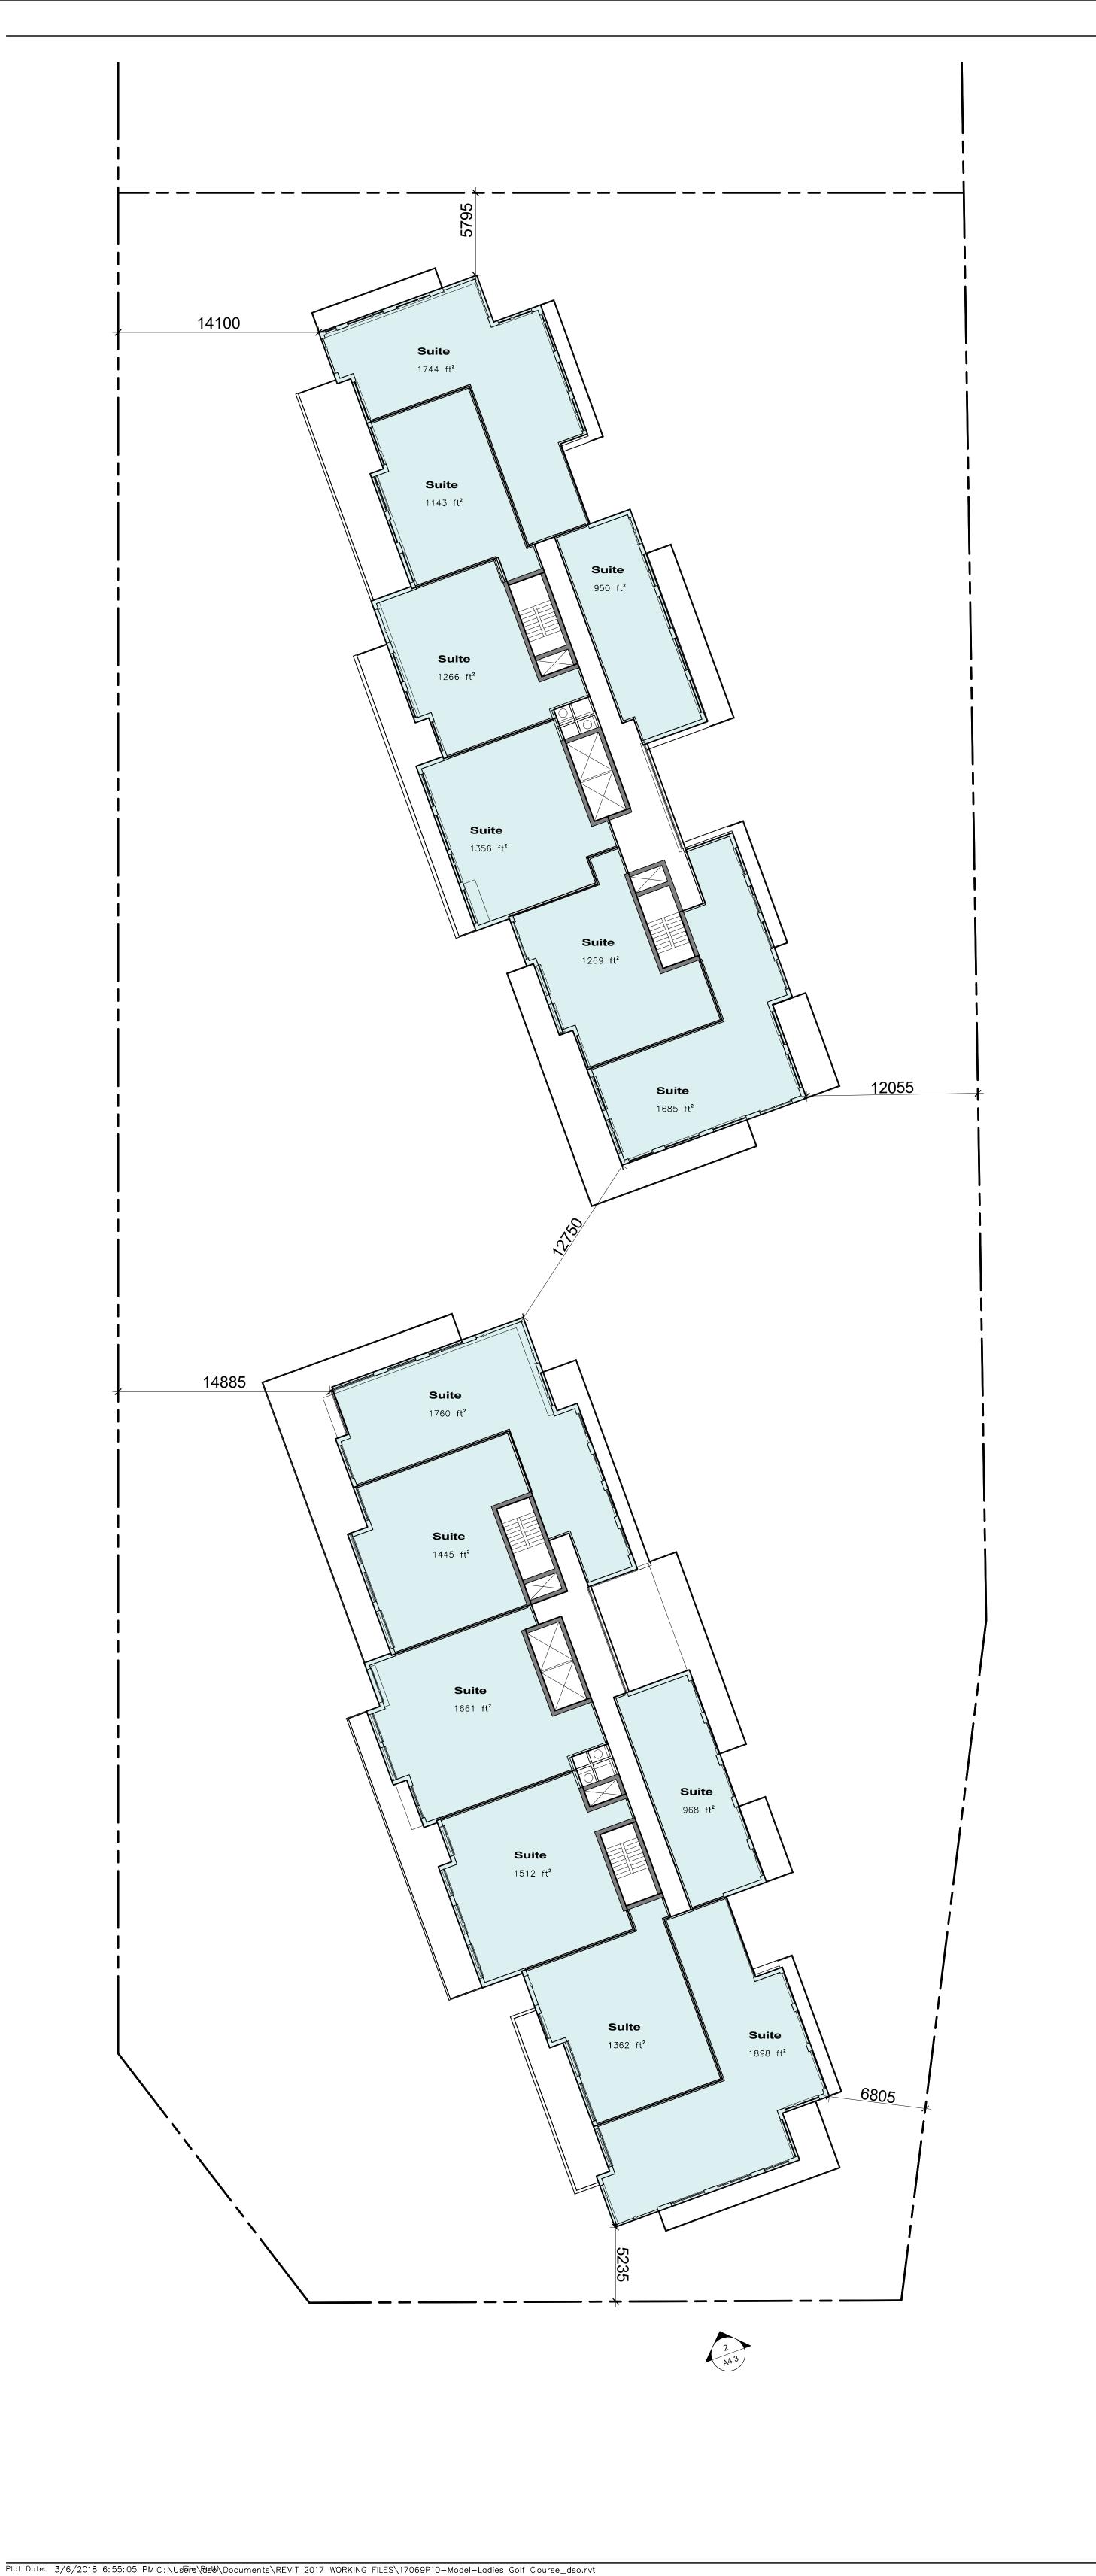

Drawing Title:

Floor Plan - Level 8

Pro

Tridel

Ladies' Golf Club of Toronto

**N** 

7859 Yonge Street

Scale: