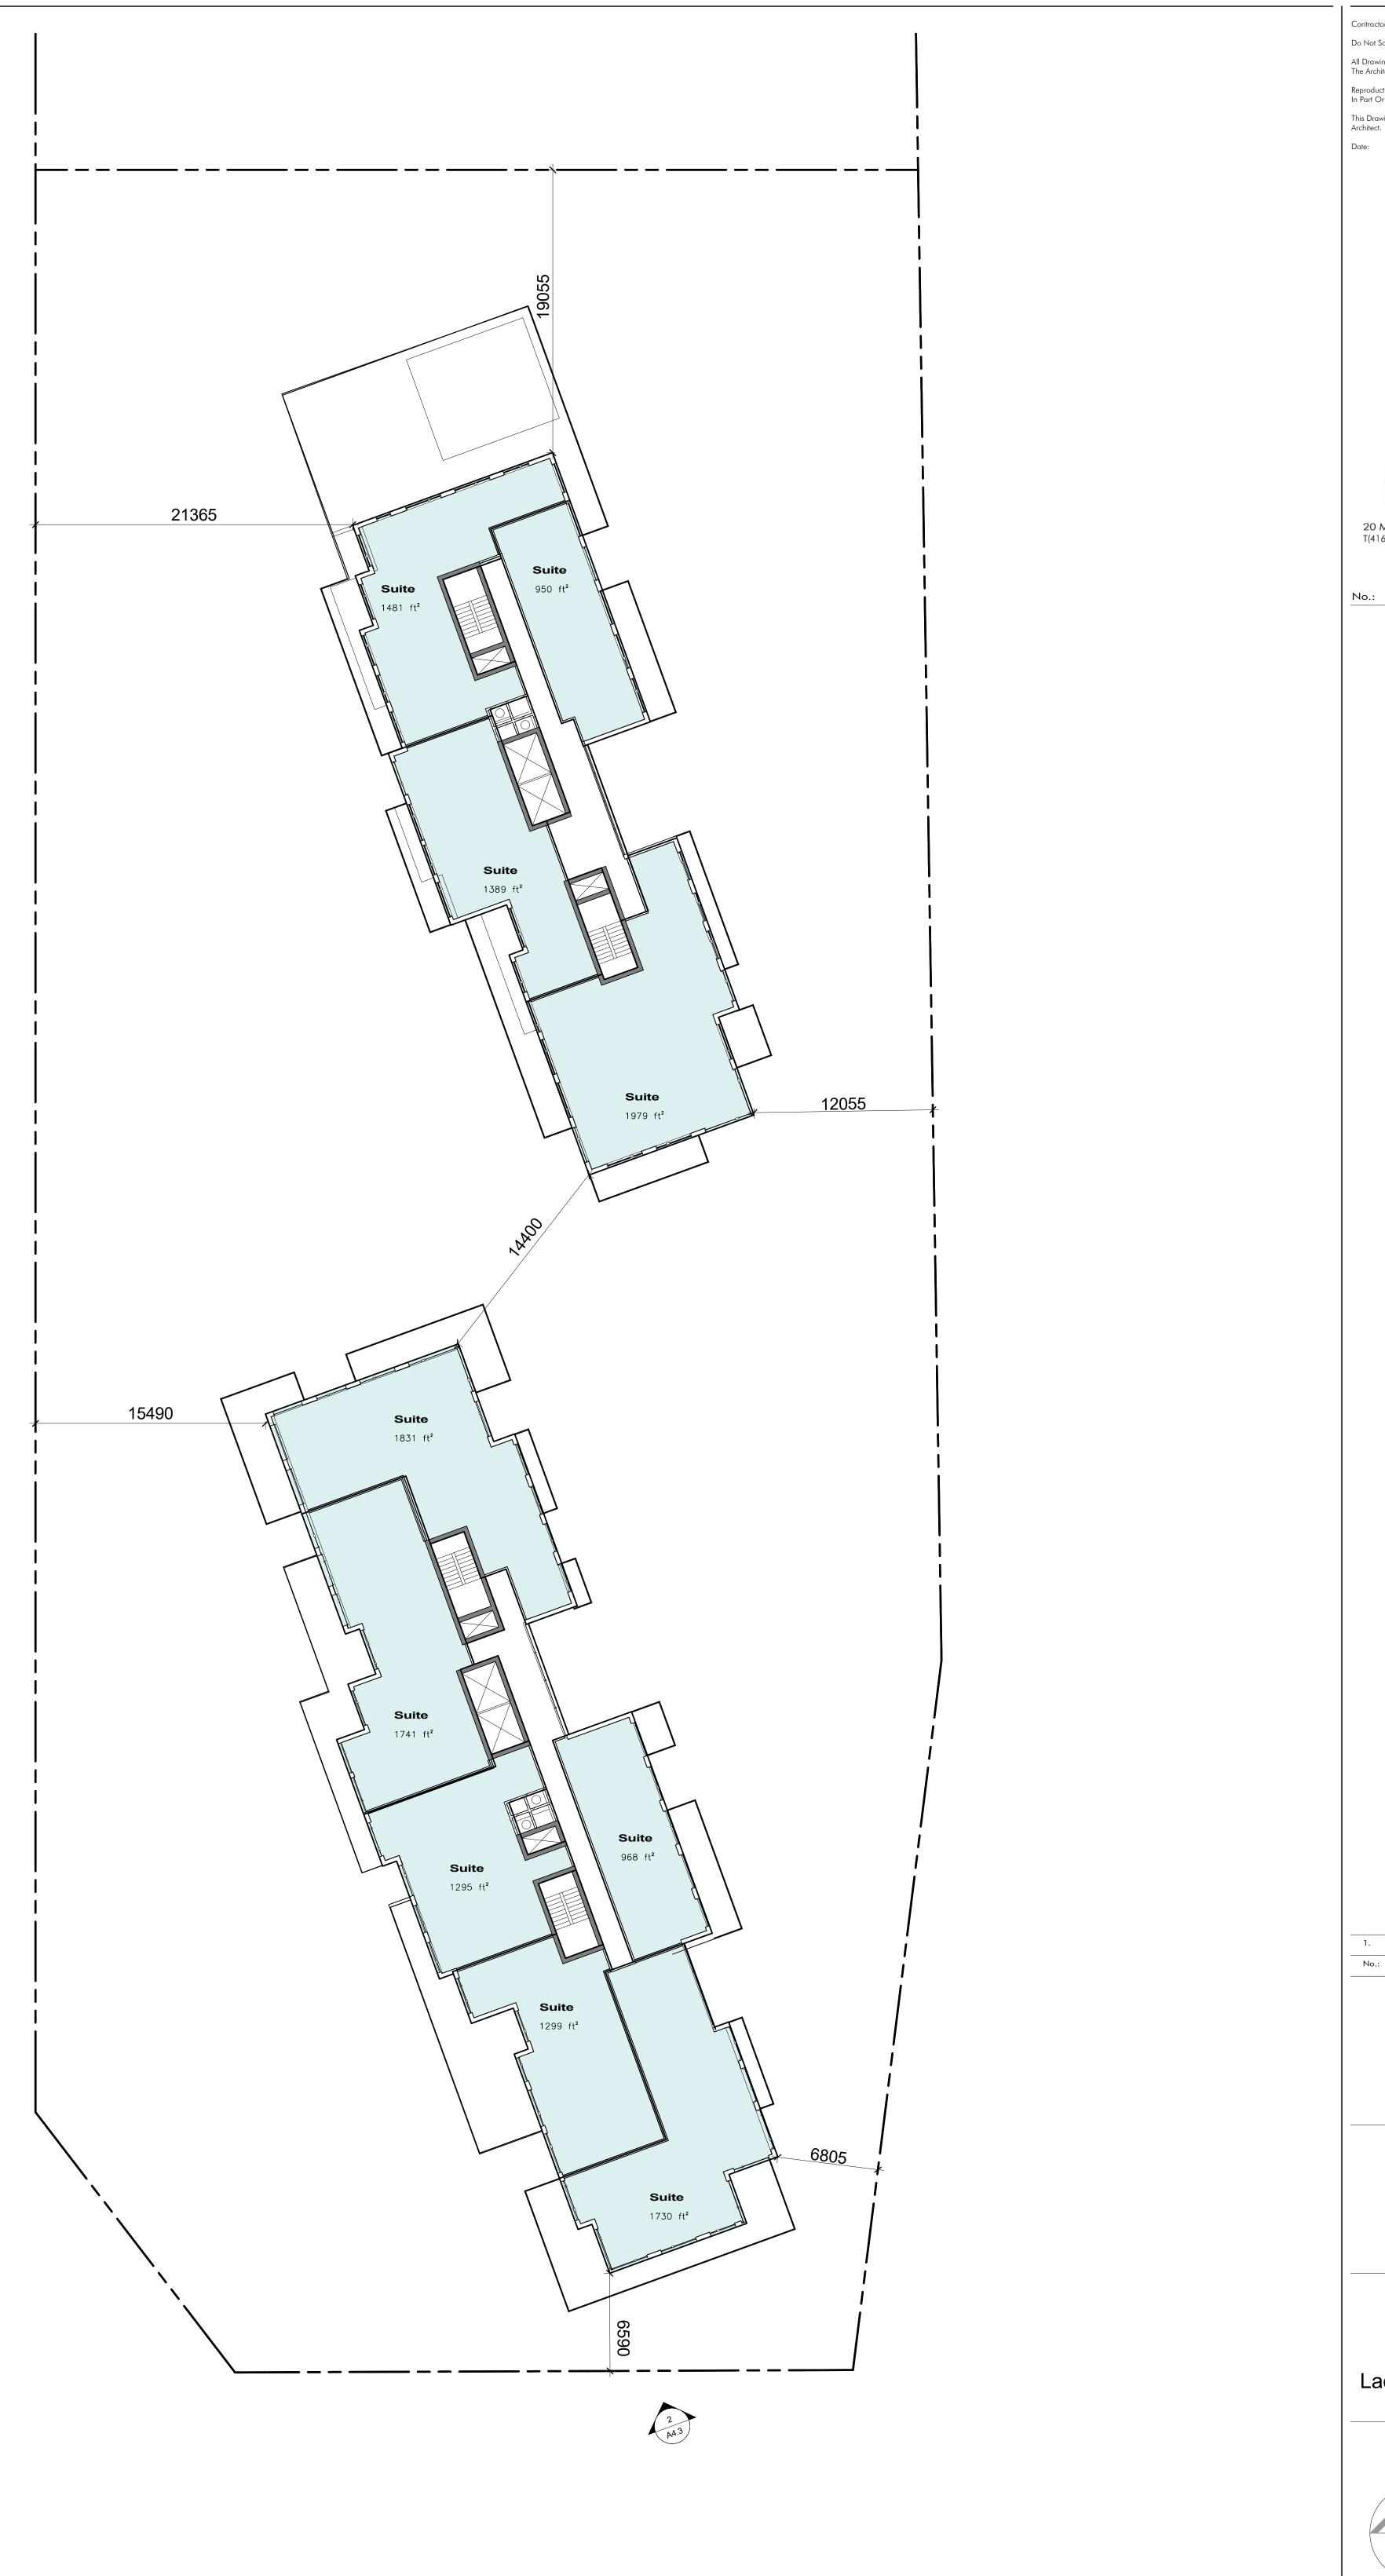

Drawing Title:

Floor Plan - Level 11

Tridel

Drawn by:

Checked by:

Project No.:

Ladies' Golf Club of Toronto

7859 Yonge Street 1:200 Author Checker 17-069 March 7, 2018