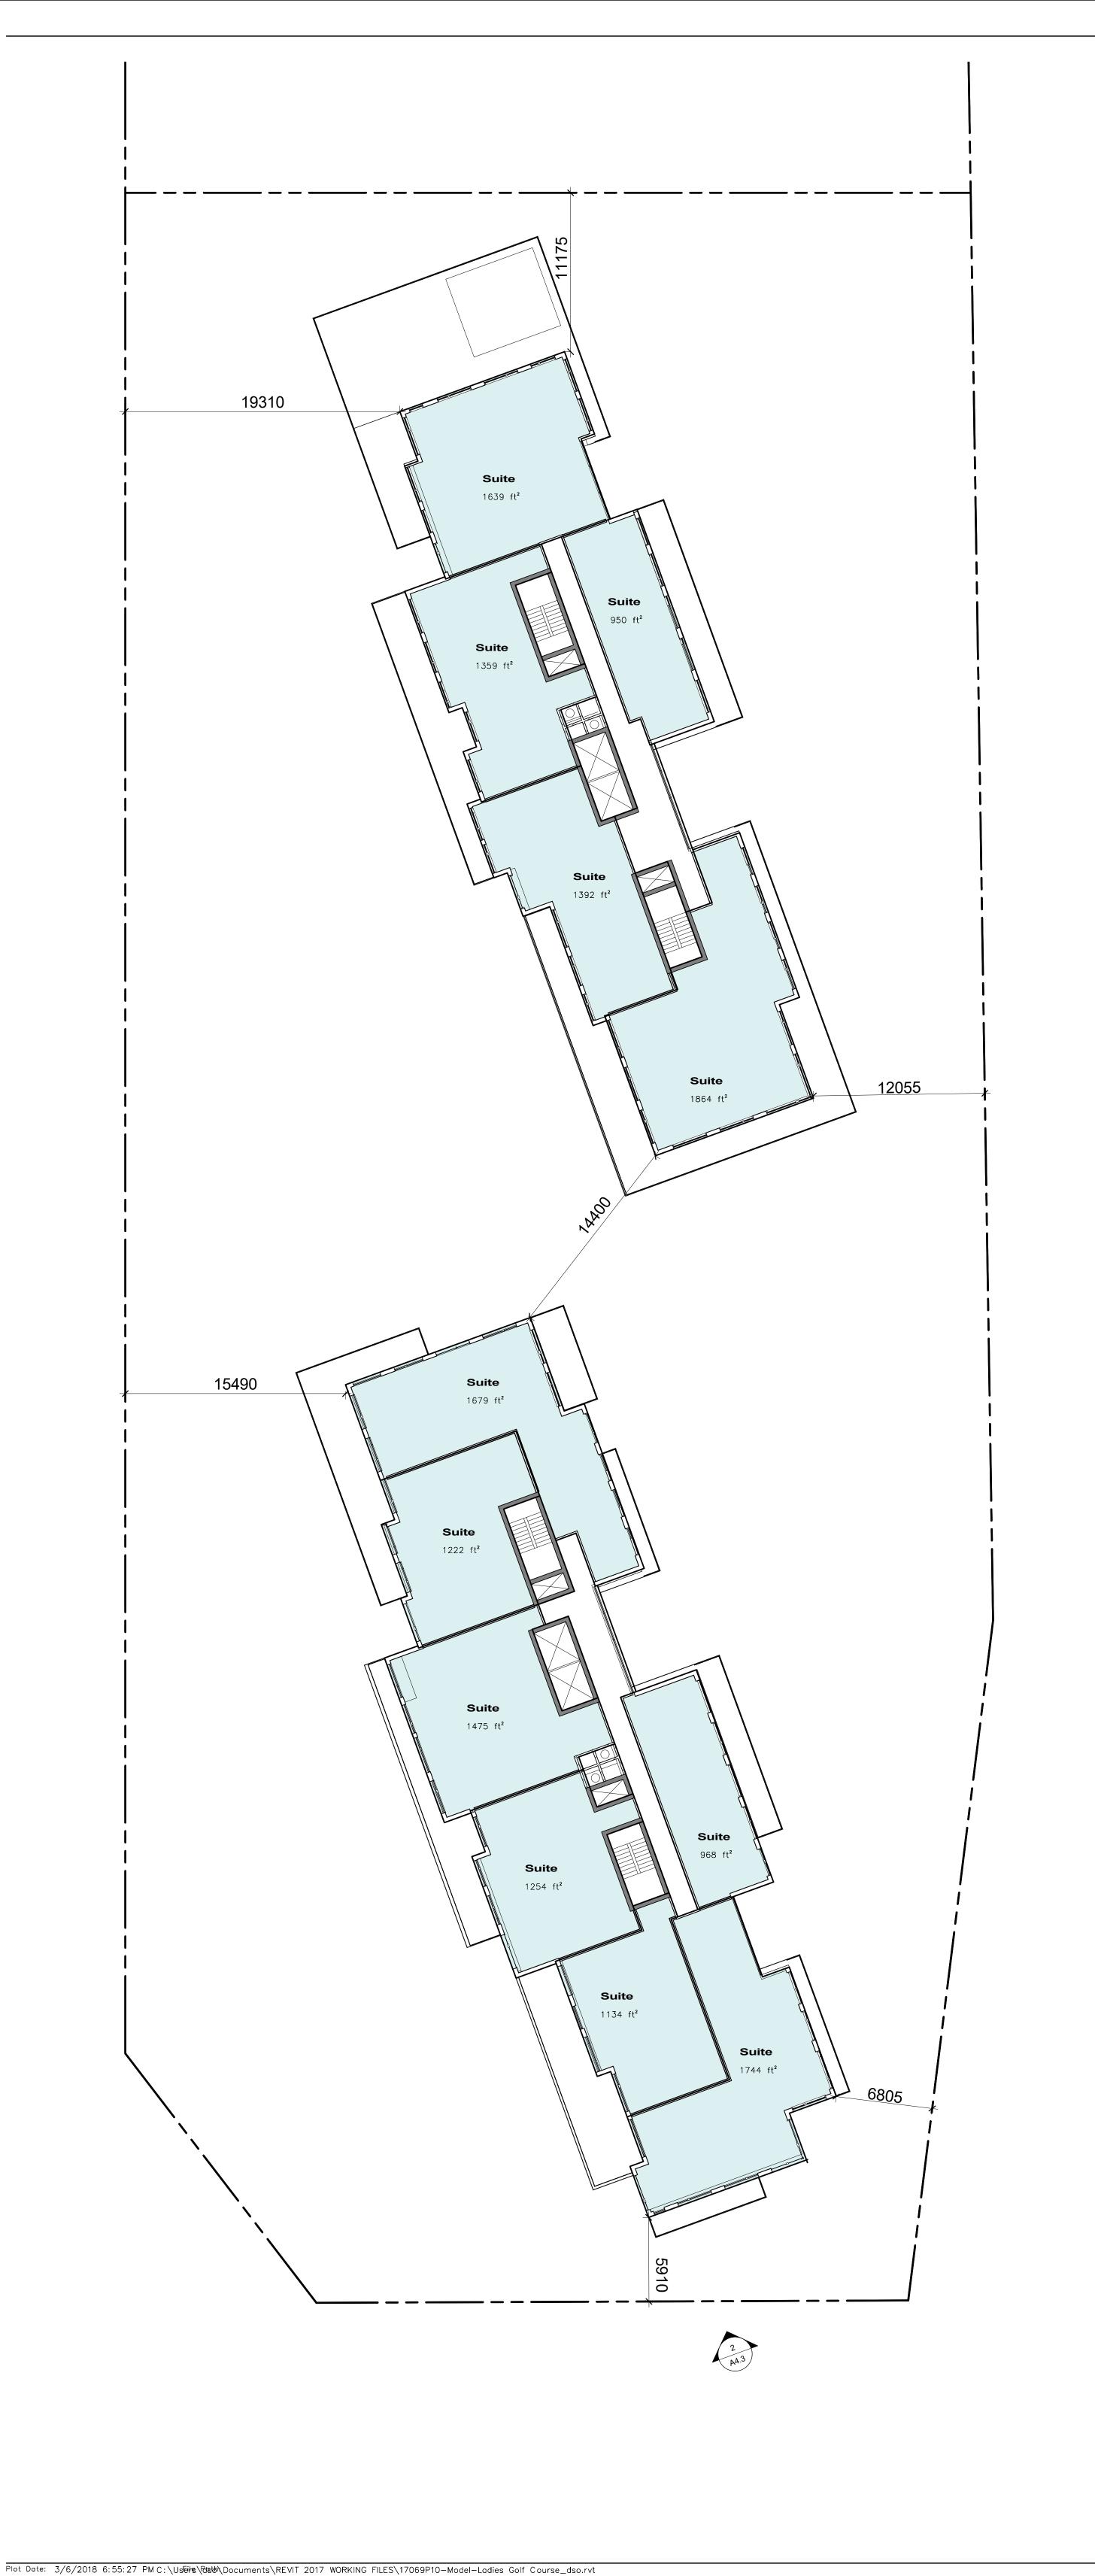

Drawing Title:

Floor Plan - Level 10

Tridel

Ladies' Golf Club of Toronto

7859 Yonge Street 1:200 Drawn by: Author Checked by: Checker Project No.: 17-069 March 7, 2018

Plot Date: 3/6/2018 6:55:36 PM C:\Us&fe\Course\_dso.rvt