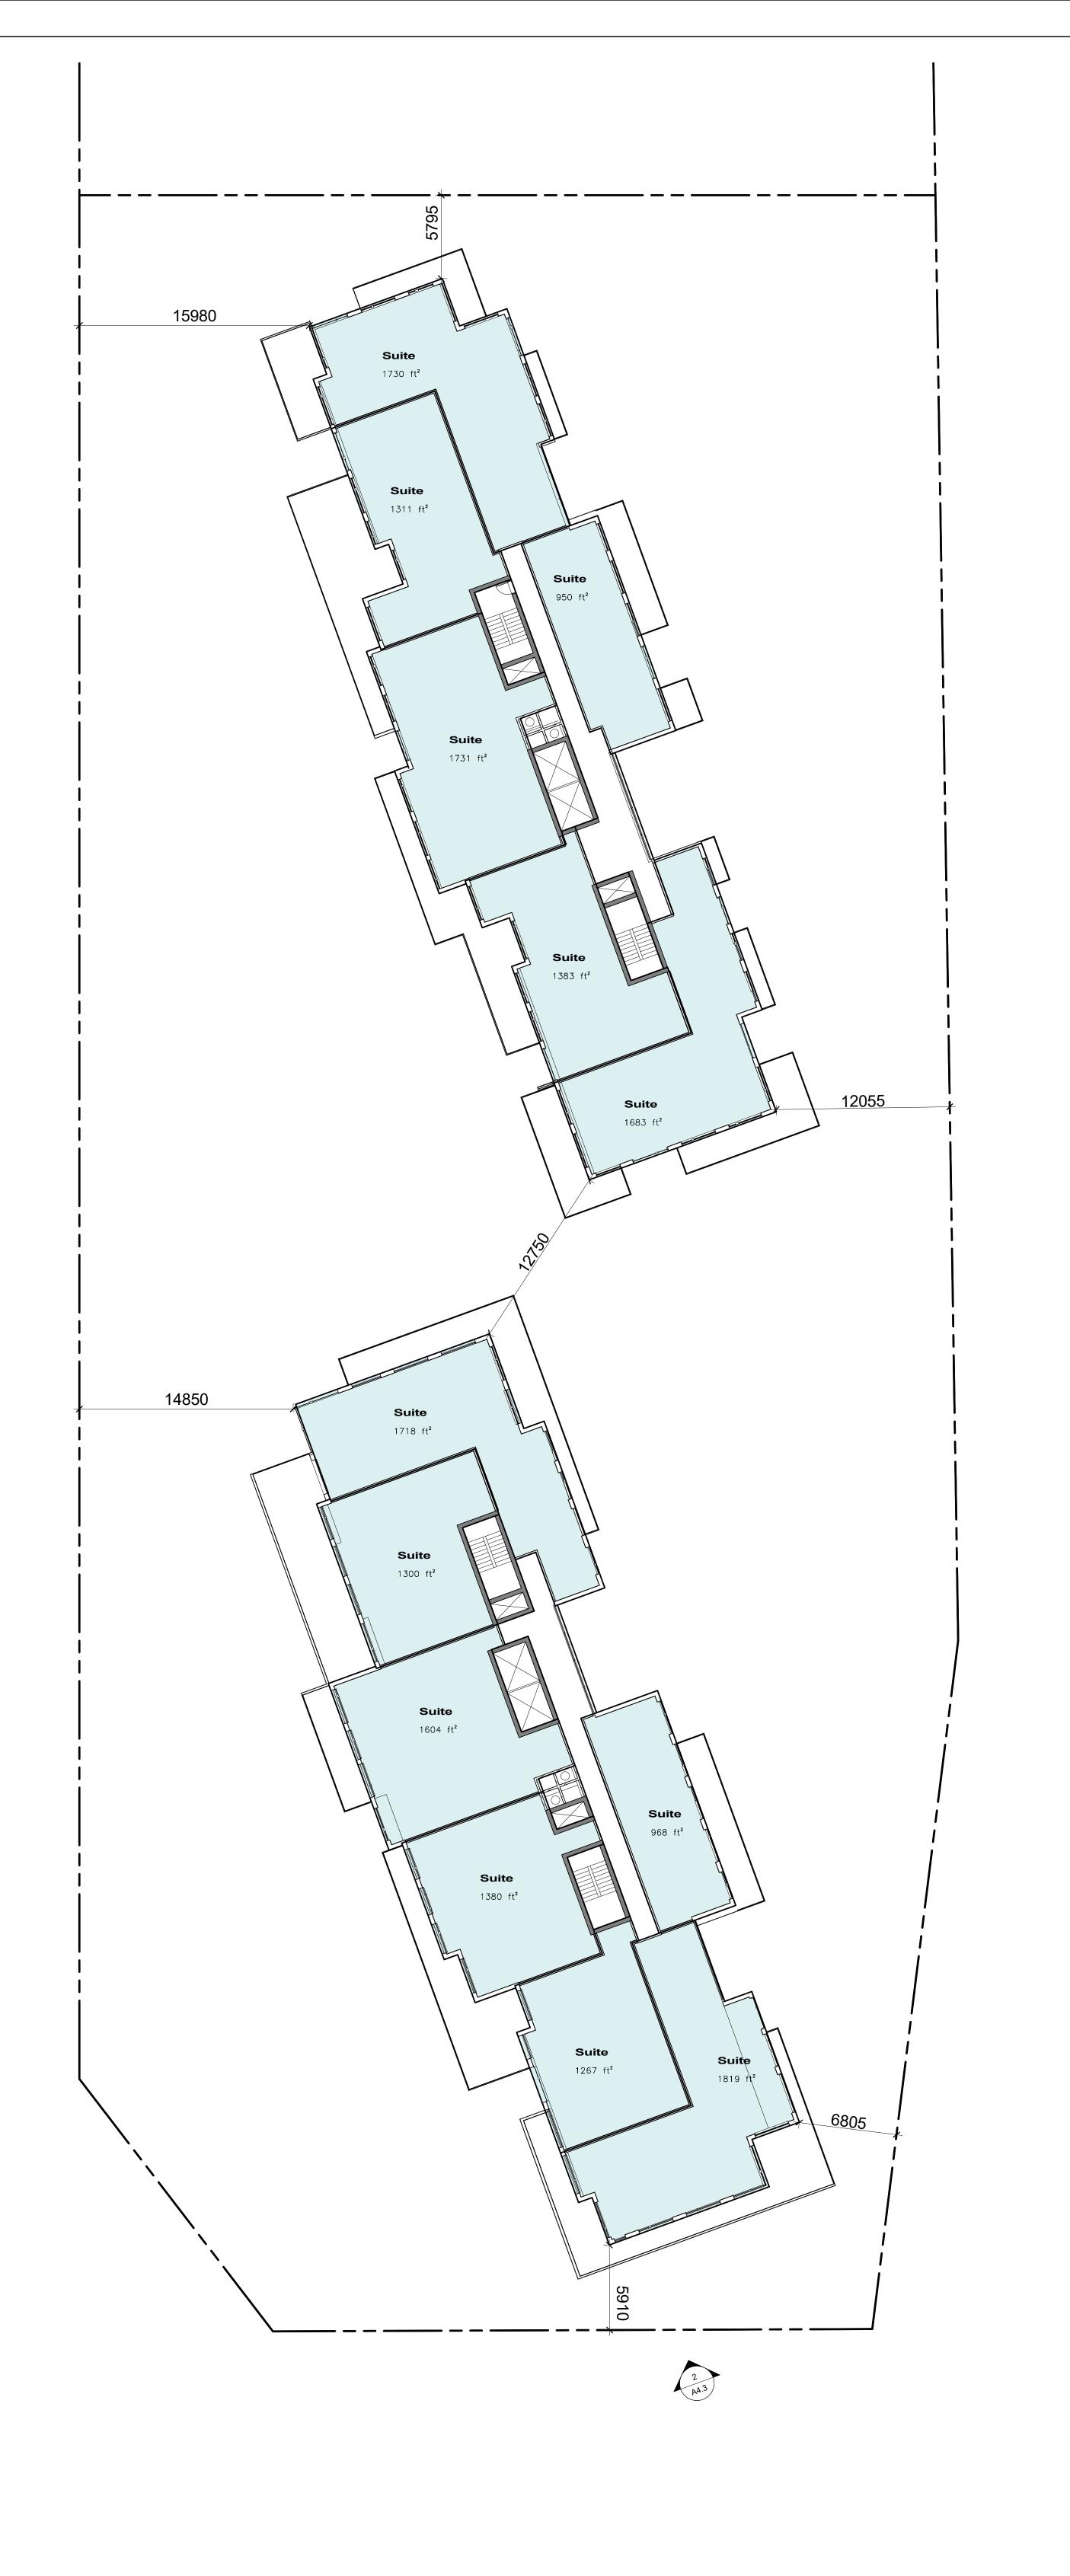

Drawing Title:

Floor Plan - Level 9

Tridel

Drawn by:

Checked by:

Project No.:

Ladies' Golf Club of Toronto

7859 Yonge Street 1:200 Author Checker 17-069 March 7, 2018