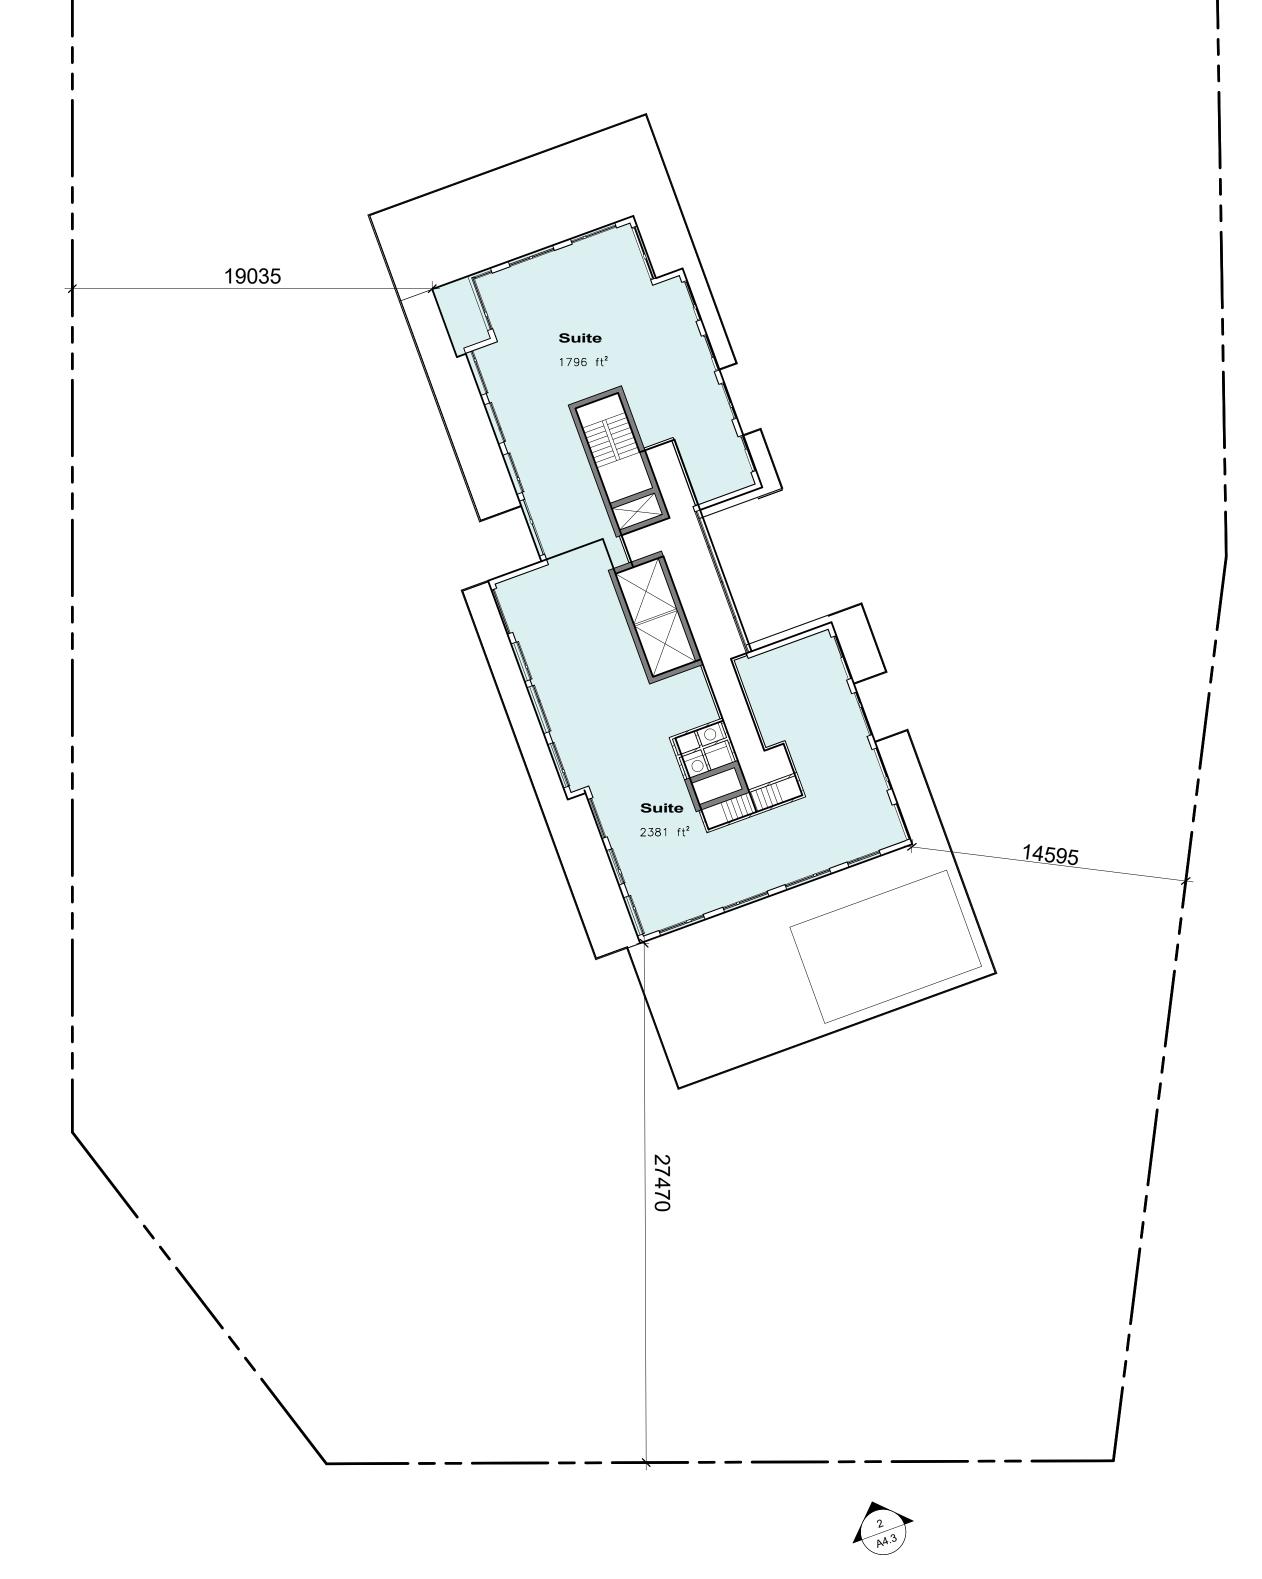

ion March 9, 2018 No.: Issued For:

Drawing Title:

Floor Plan - Level 12

Tridel

Ladies' Golf Club of Toronto

7859 Yonge Street 1:200 Drawn by: Author Checked by: Checker Project No.: 17-069 March 7, 2018





Contractor Must Check And Verify All Dimensions On The Job. Do Not Scale The Drawings. All Drawings, Specifications And Related Documents Are The Copyright Of The Architect And Must Be Returned Upon Request. Reproduction Of Drawings, Specifications And Related Documents In Part Or Whole Is Forbidden Without The Architects Written Permission. This Drawing Is Not To Be Used For Construction Until Signed ByThe Architect.



KIRKOR ARCHITECTS + PLANNERS

20 Martin Ross Avenue, Toronto, Ontario, M3J 2K8 T(416) 665-6060, F(416) 665-1234, www.kirkorarchitects.com

Date:

No.: Revision:



| 1.   | Rezoning Submission | March 9, 2018 |
|------|---------------------|---------------|
| No.: | Issued For:         | Date:         |
|      |                     |               |

Drawing Title:

Floor Plan - Building B Level 14 & Roof

Ladies' Golf Club of Toronto



| 7859     | Yonge Stree |
|----------|-------------|
| 1:200    | Scale       |
| Author   | Drawn by    |
| Checker  | Checked by  |
| 17-069   | Project No  |
| March 7, | 2018 Date   |

12 A2 Floor Plan - Level 14 Scale: 1 : 200 A2.17

A2.17