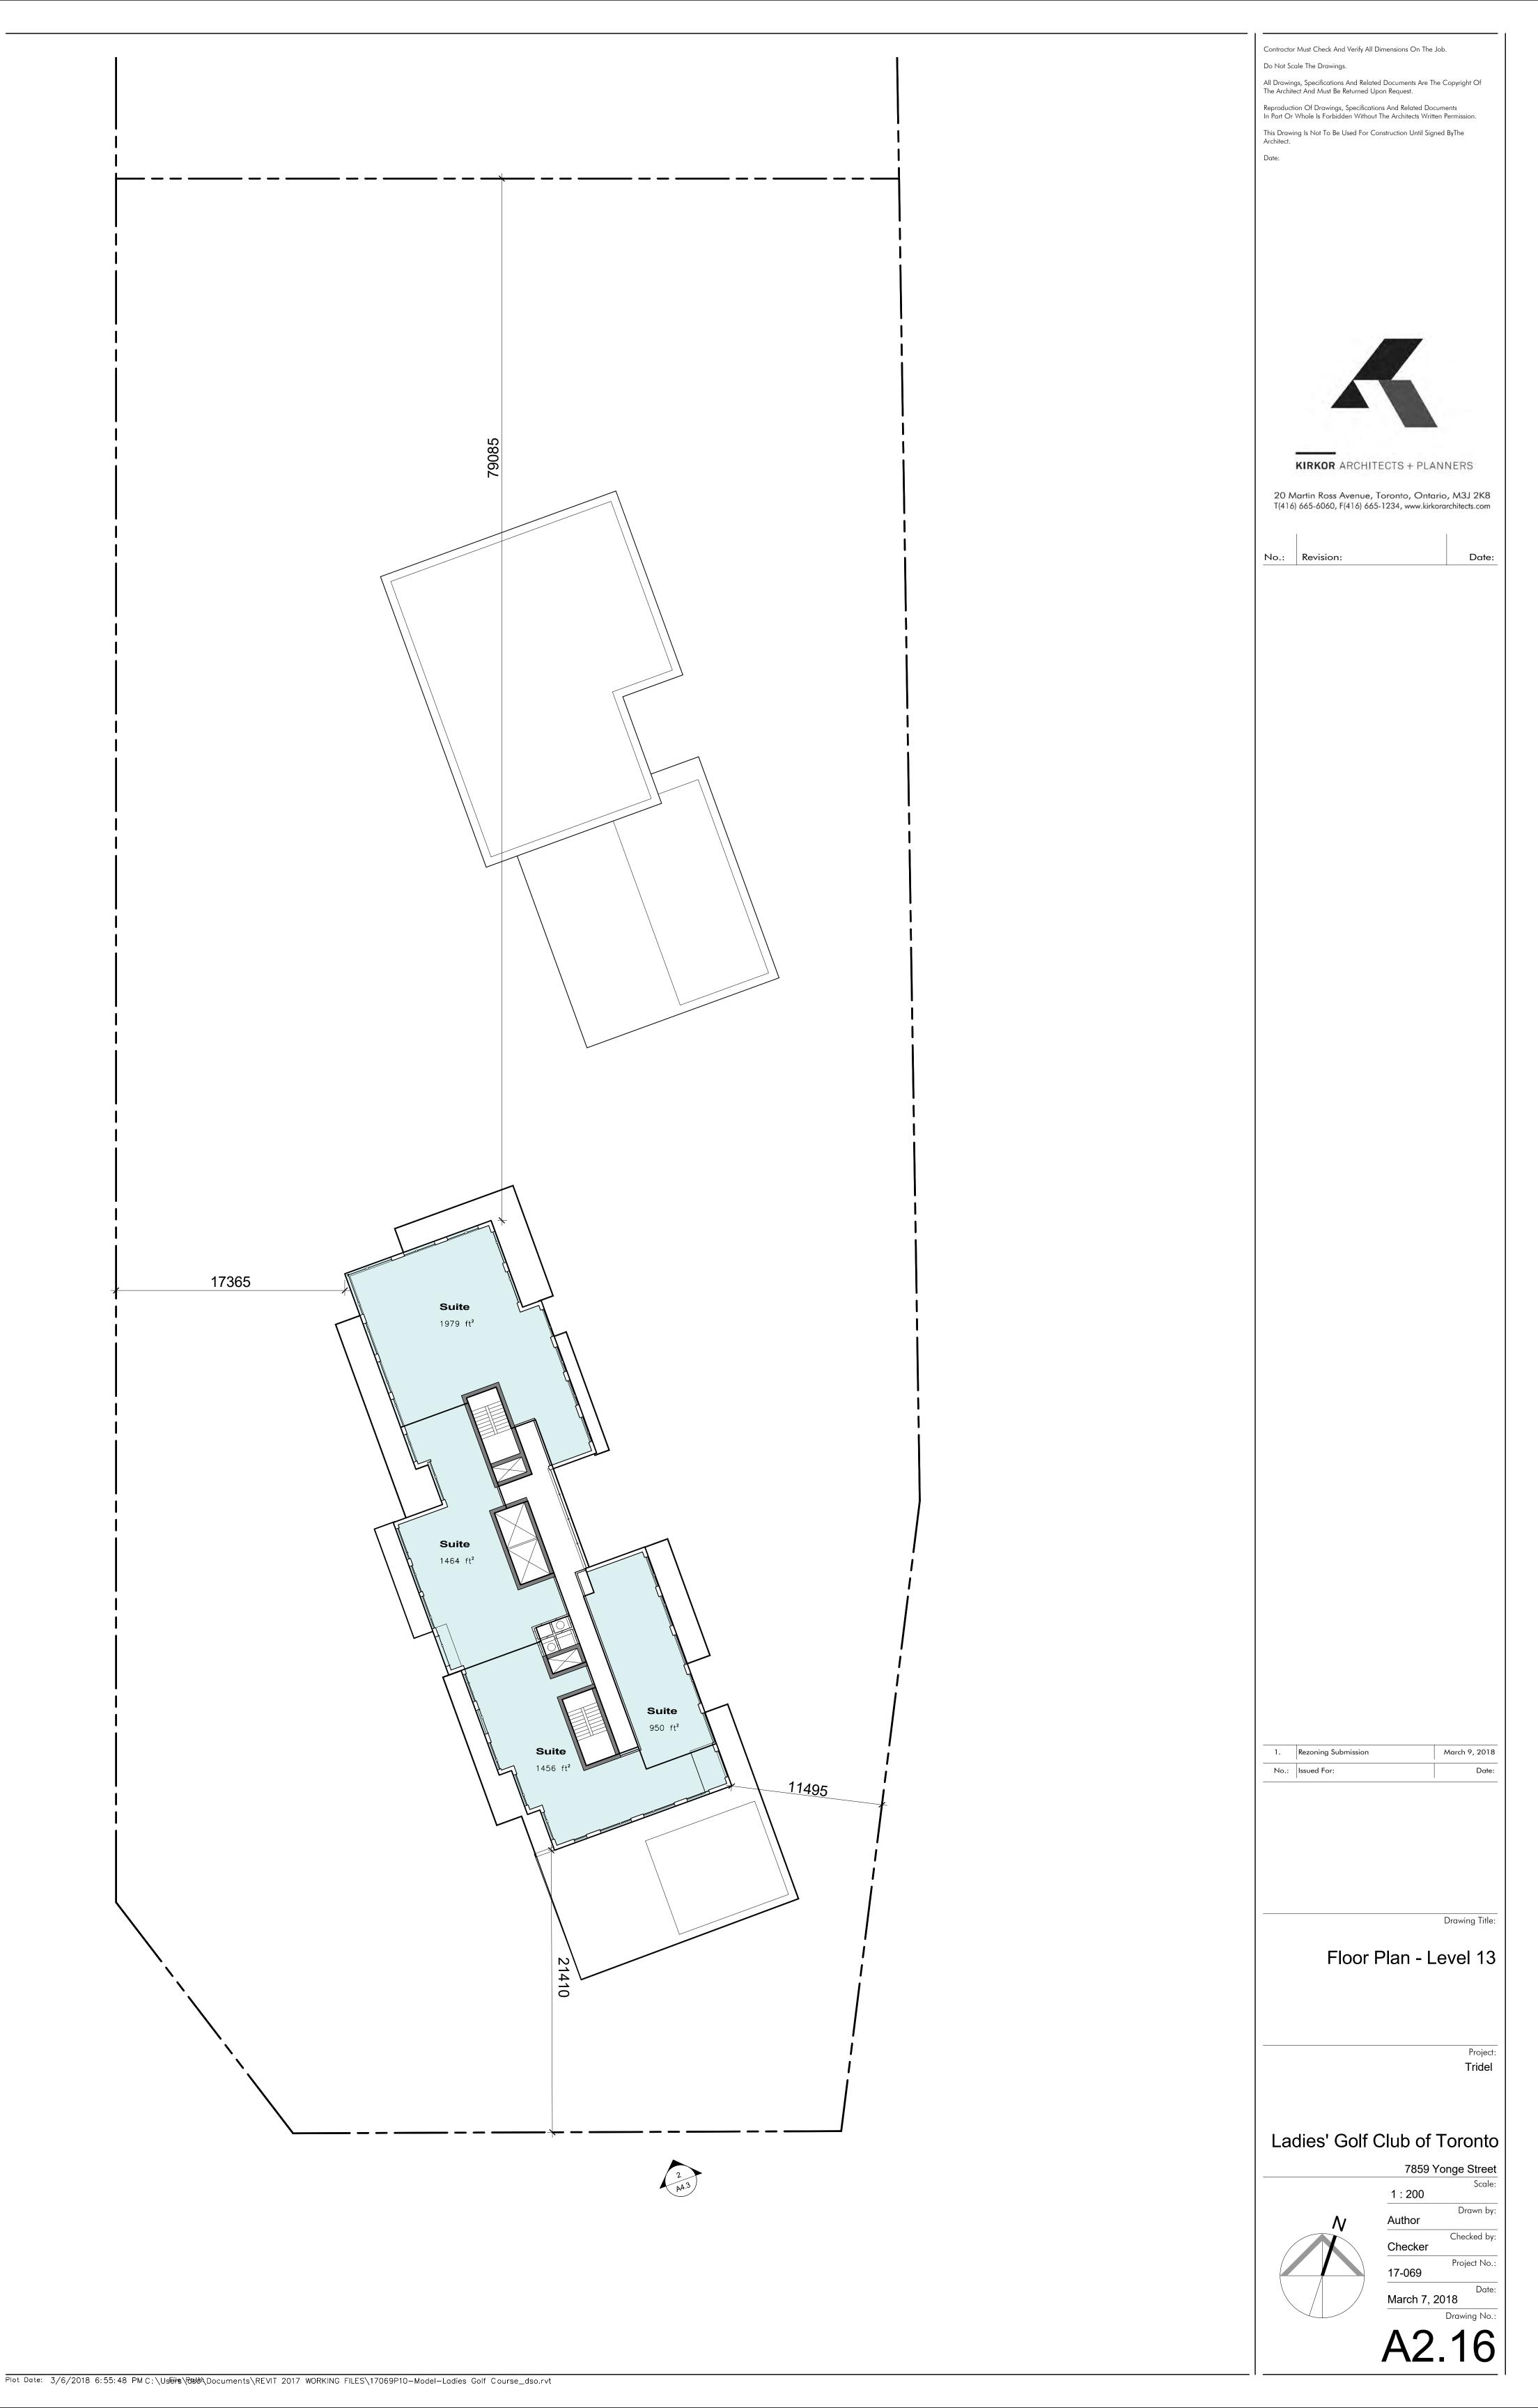

Drawing Title:

Floor Plan - Level 8

Pro

Tridel

Ladies' Golf Club of Toronto

**N** 

7859 Yonge Street

Scale:

1: 200

Drawn by:

Author

Checked by:

Checker

17-069

Date:

March 7, 2018

A2.11

Contractor Must Check And Verify All Dimensions On The Job. Do Not Scale The Drawings.

All Drawings, Specifications And Related Documents Are The Copyright Of The Architect And Must Be Returned Upon Request. Reproduction Of Drawings, Specifications And Related Documents In Part Or Whole Is Forbidden Without The Architects Written Permission. This Drawing Is Not To Be Used For Construction Until Signed ByThe Architect. Date: