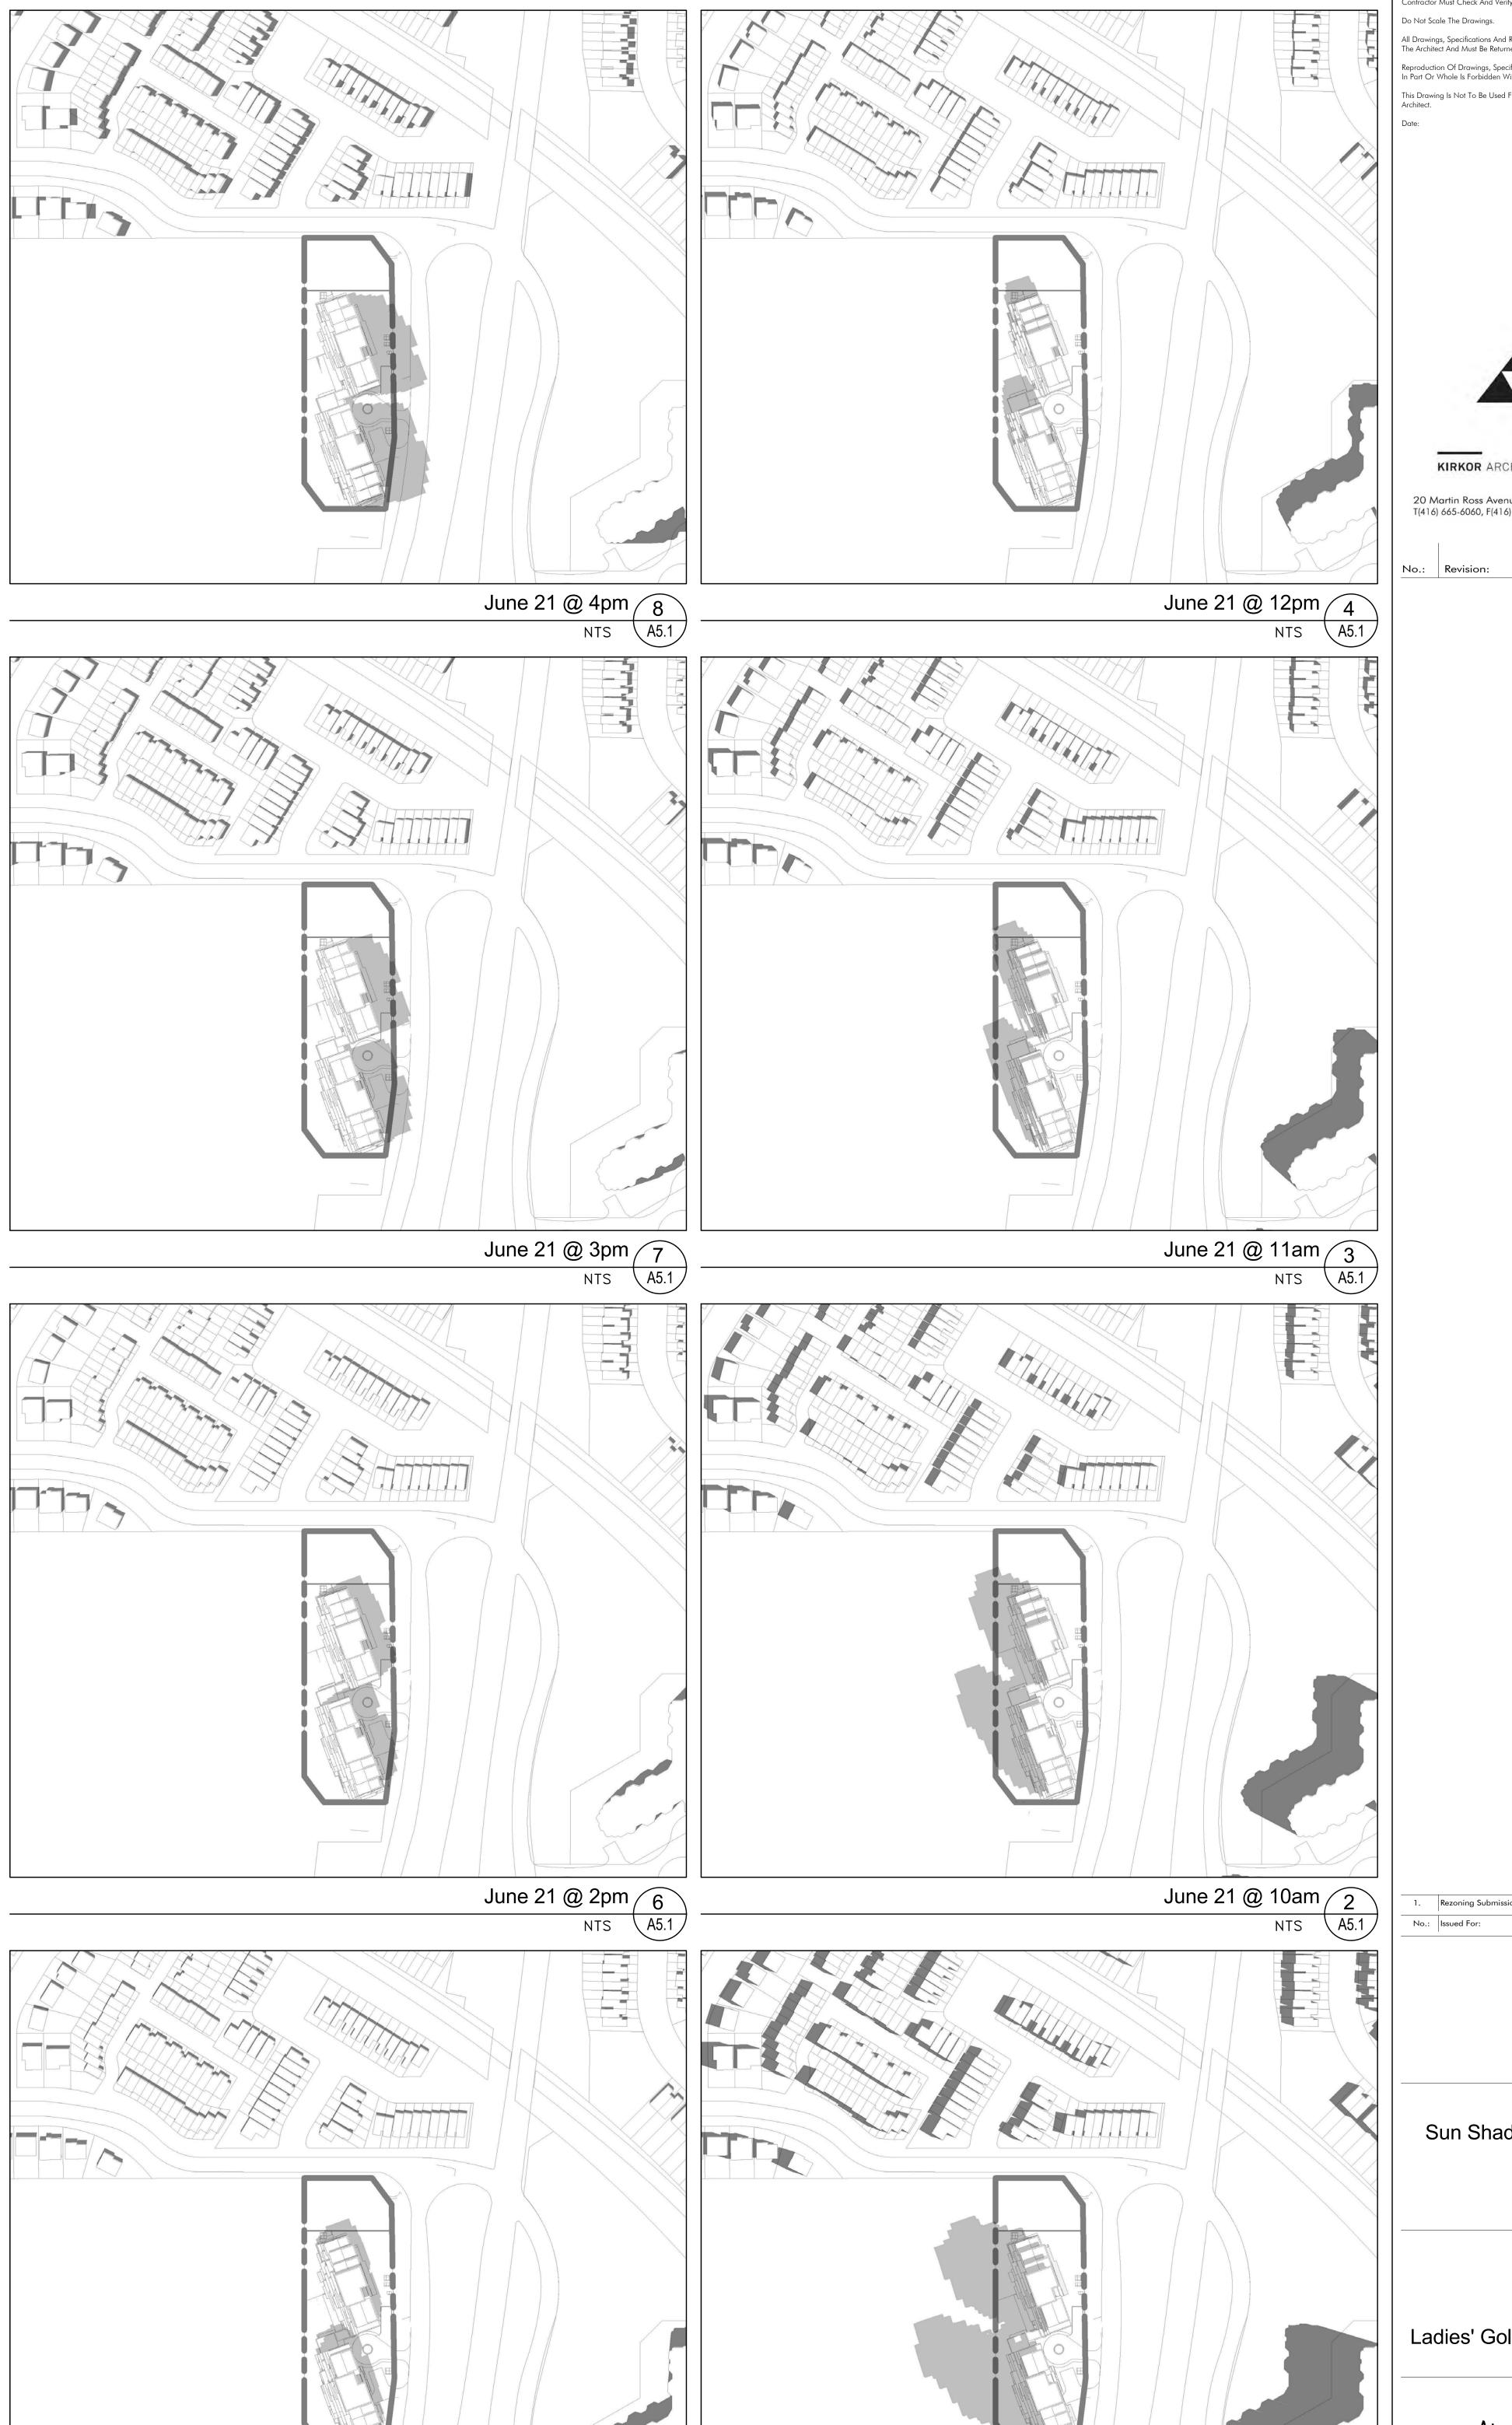

KIRKOR ARCHITECTS + PLANNERS

20 Martin Ross Avenue, Toronto, Ontario, M3J 2K8 T(416) 665-6060, F(416) 665-1234, www.kirkorarchitects.com

Date:

Rezoning Submission March 9, 2018

Drawing Title:

Sun Shadow Study - June

Tridel

Ladies' Golf Club of Toronto

7859 Yonge Street Author

June 21 @ 9am /

NTS

Drawn by: Checked by: Checker Project No.: 17-069 March 7, 2018

June 21 @ 1pm 5

A5.1