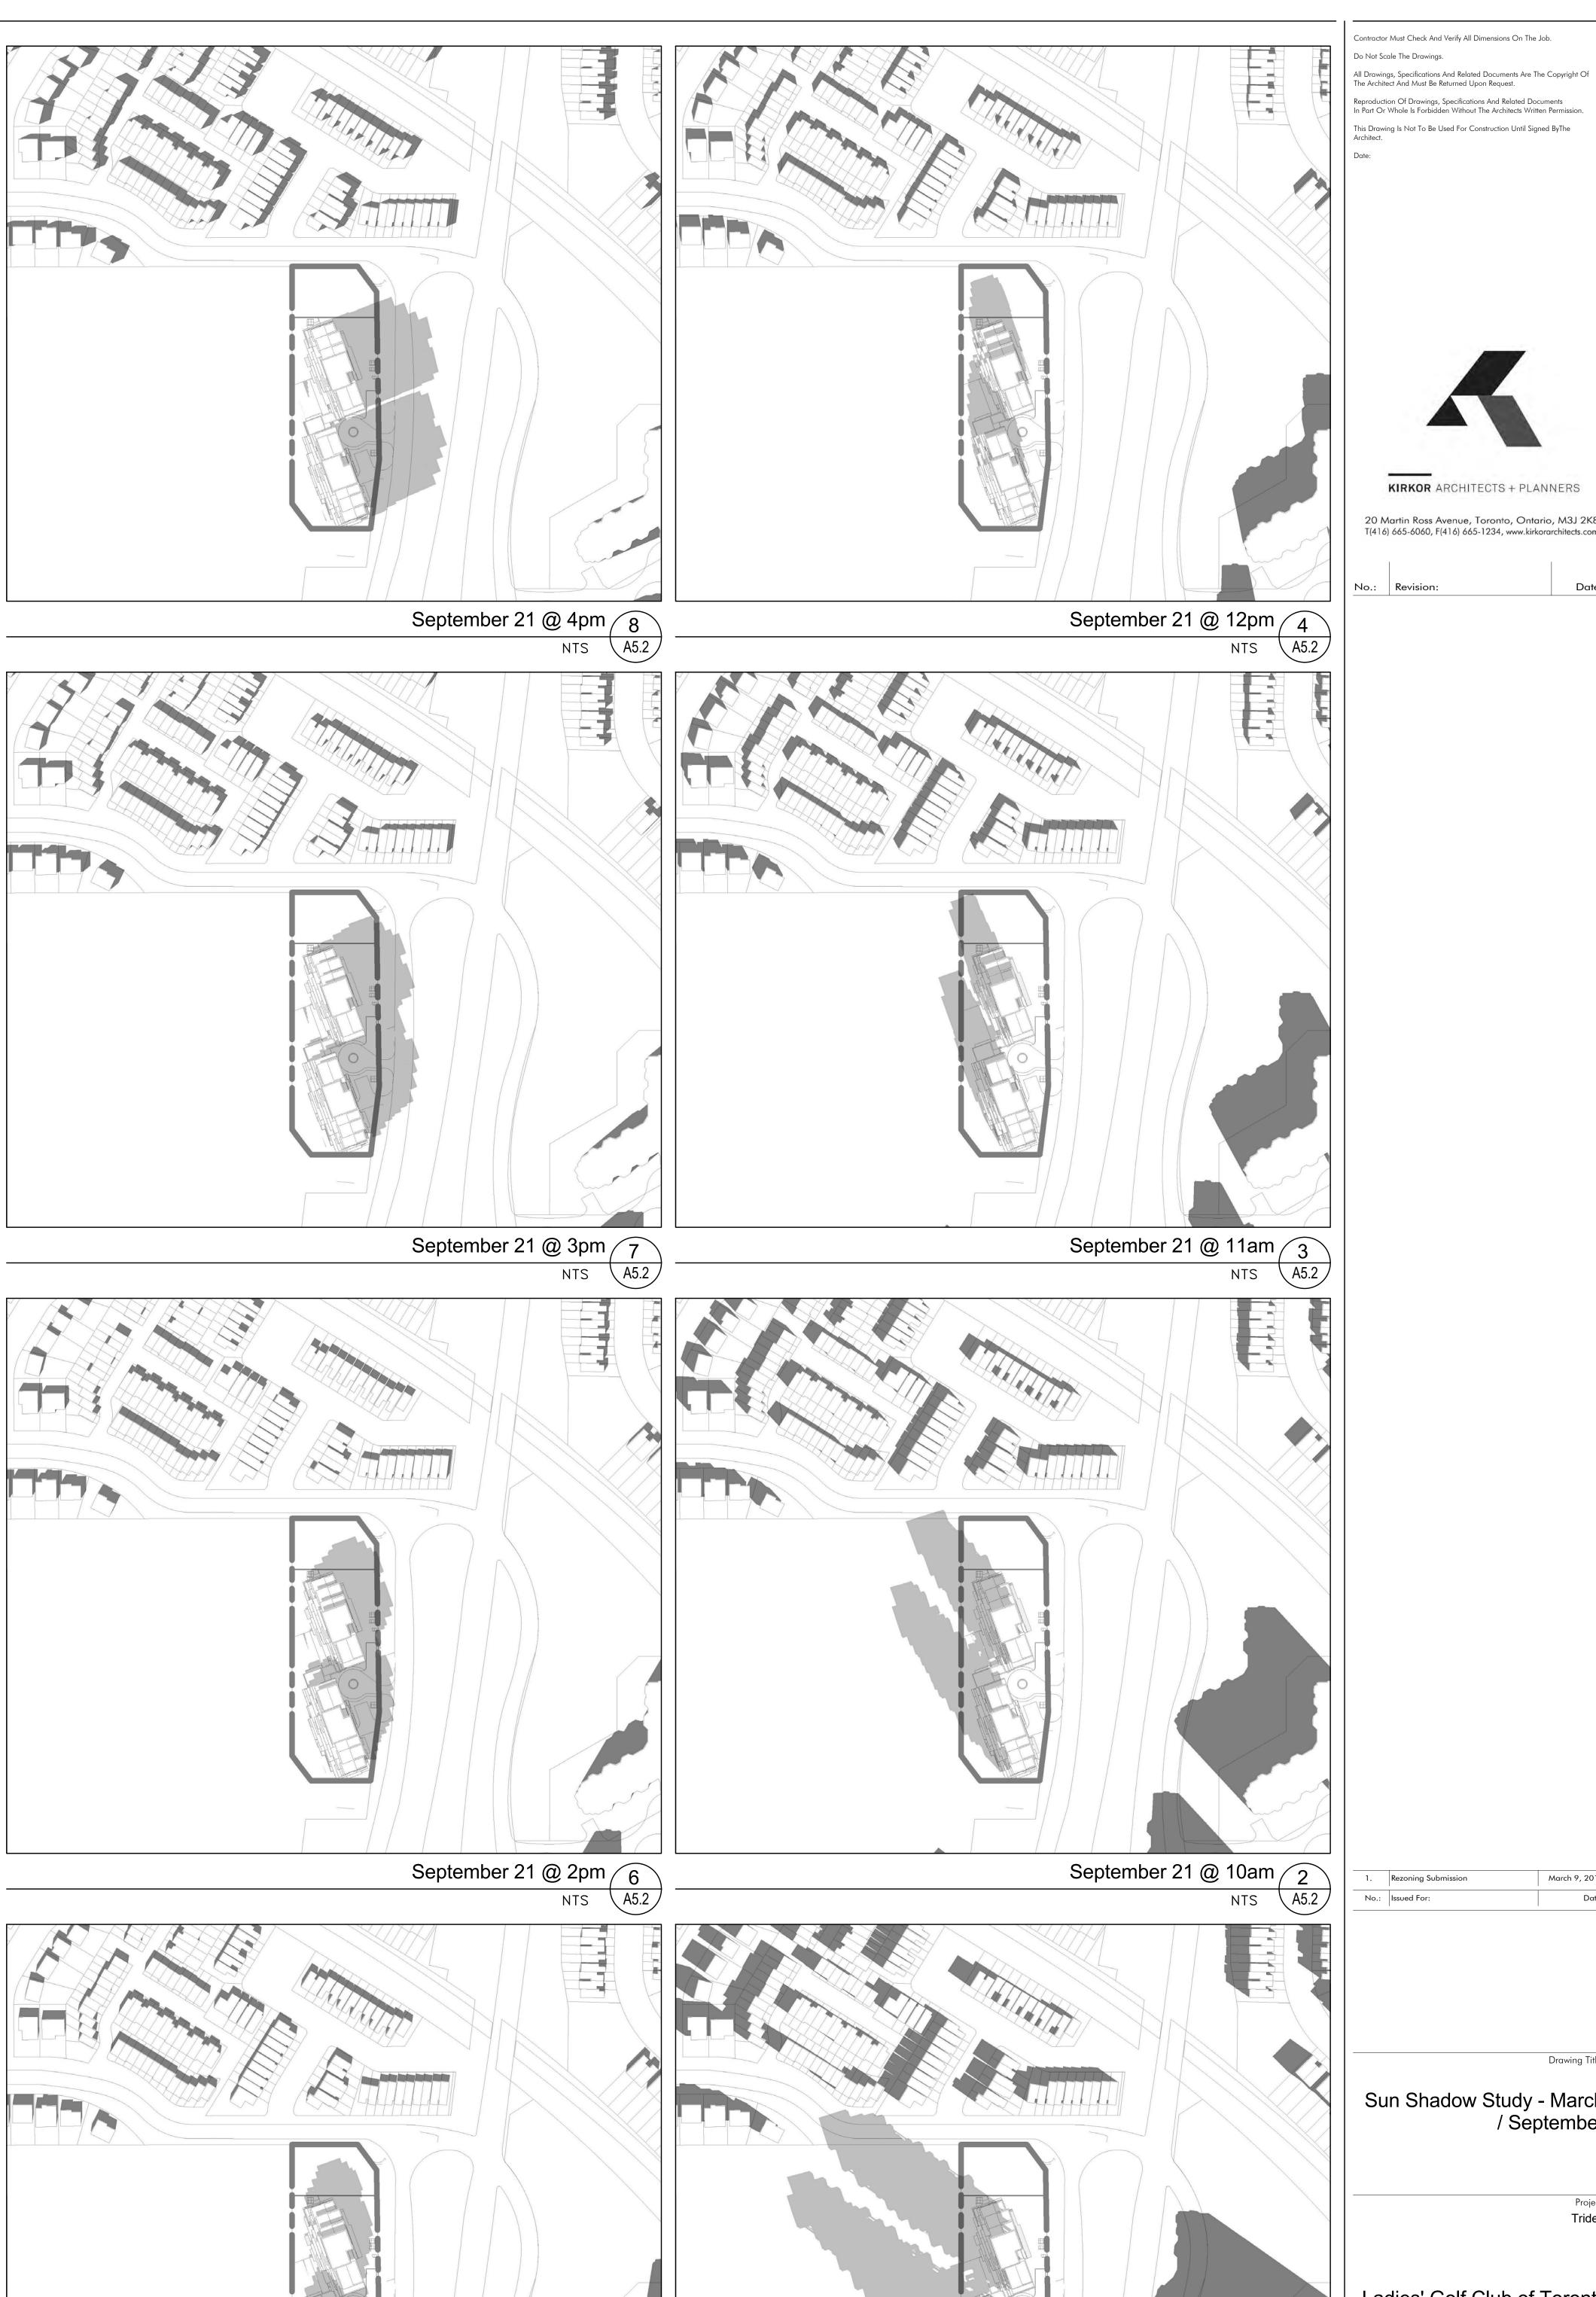

Rezoning Submission March 9, 2018 No.: Issued For:

KIRKOR ARCHITECTS + PLANNERS

20 Martin Ross Avenue, Toronto, Ontario, M3J 2K8 T(416) 665-6060, F(416) 665-1234, www.kirkorarchitects.com

Date:

Sun Shadow Study - March / September

Tridel

Drawing Title:

Ladies' Golf Club of Toronto

September 21 @ 9am /

A5.2

NTS

| 7859 Y        | onge Street  |  |
|---------------|--------------|--|
|               | Scale:       |  |
| Author        | Drawn by:    |  |
| Checker       | Checked by:  |  |
| 17-069        | Project No.: |  |
| March 7, 2018 |              |  |
| Drawing No.:  |              |  |
| Λ             |              |  |

September 21 @ 1pm 5

A5.2