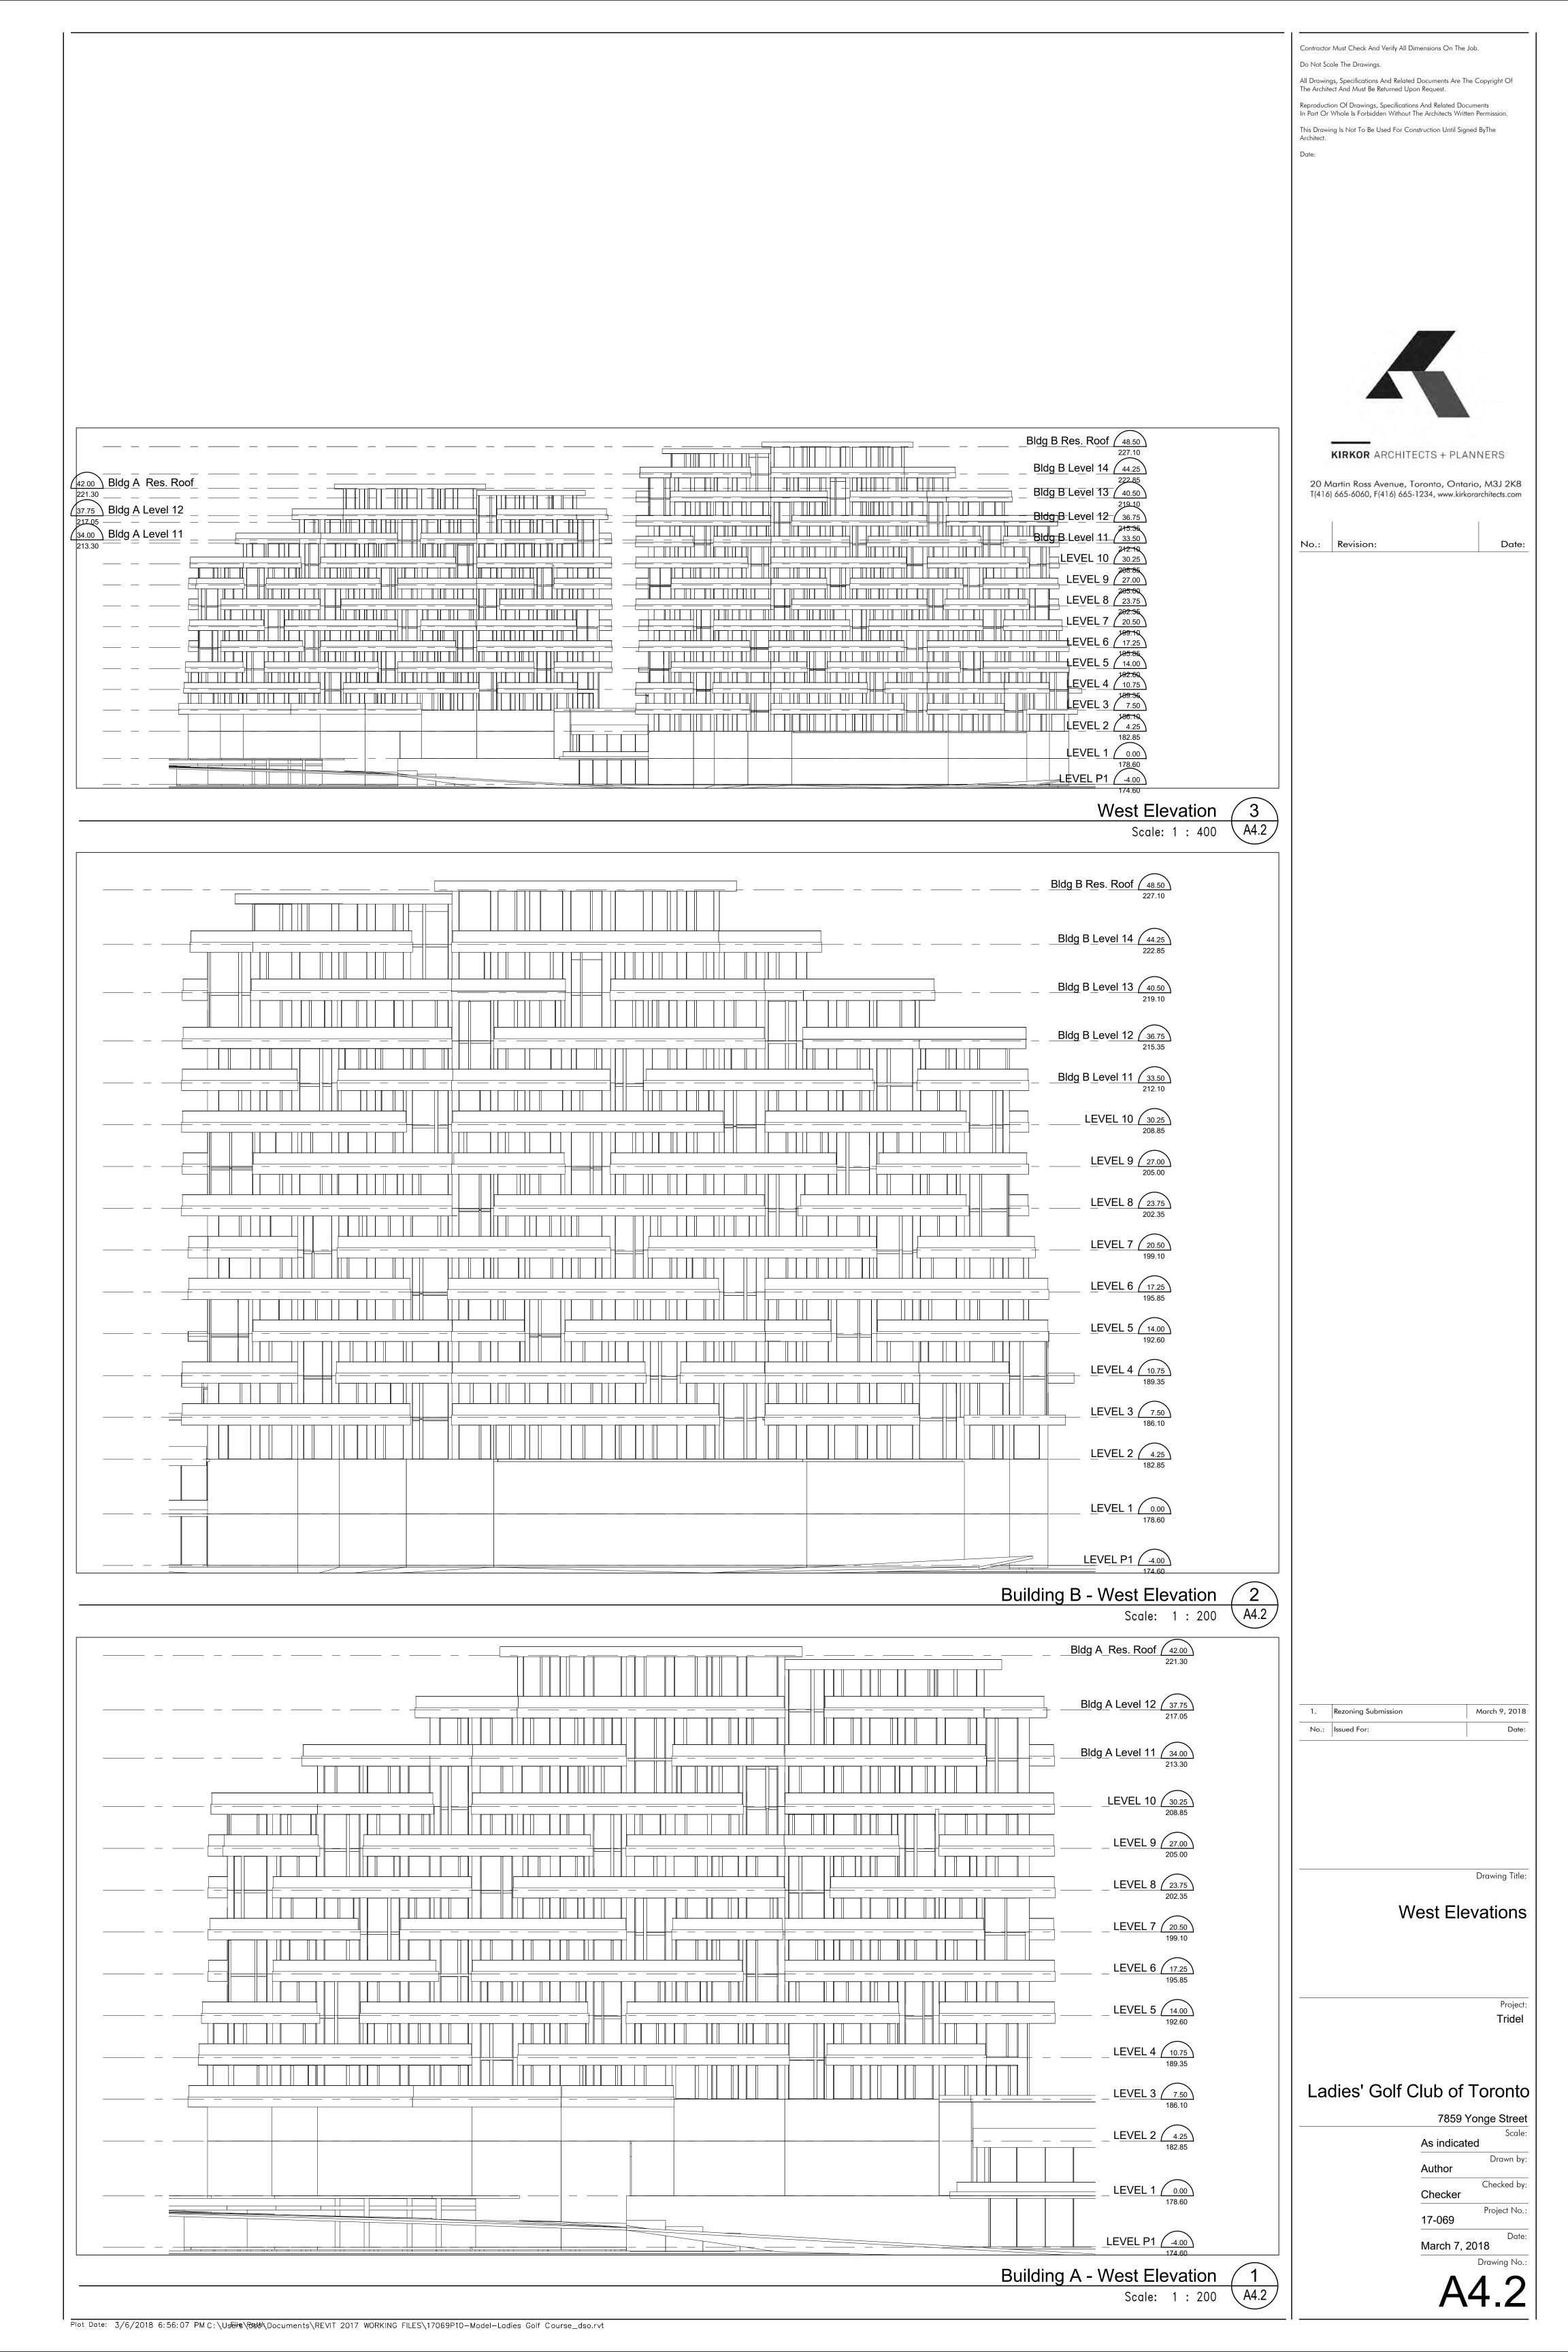

KIRKOR ARCHITECTS + PLANNERS T(416) 665-6060, F(416) 665-1234, www.kirkorarchitects.com 48.50 Bldg B Res. Roof No.: Revision: 227.10 Bldg B Level 14 Bldg A Res. Roof 42.00 40.50 Bldg B Level 13 Bldg A Level 12 (37.75) 36.75 Bldg B Level 12 215.95 33.50 Bldg B Level 11 212.10 Bldg A Level 11 (34.00) LEVEL 10 (30.25) LEVEL 9 208.85 27.00 LEVEL 8 205.60 23.75 LEVEL 7 202.35 LEVEL 6 17.25 LEVEL 5 14.00 LEVEL 4 10.75 LEVEL 3 7.50 LEVEL 2 4.25 182.85 LEVEL 1 0.00 Bldg B Res. Roof 48.50 Bldg B Level 14 44.25 222.85 Bldg B Level 13 (40.50) Bldg B Level 12 36.75 215.35 Bldg B Level 11 (33.50) 212.10 LEVEL 10 30.25 208.85 LEVEL 9 (27.00) 205.00 LEVEL 8 23.75 202.35 LEVEL 7 (20.50) 199.10 LEVEL 6 17.25 195.85 LEVEL 5 (14.00) 192.60 LEVEL 4 10.75 189.35 LEVEL 3 (7.50) LEVEL 2 (4.25) 182.85 LEVEL 1 0.00 178.60 Building B - East Elevation A4.1 Scale: 1 : 200 Bldg A Res. Roof 42.00 221.30 1. Rezoning Submission No.: Issued For: Bldg A Level 12 37.75 217.05 Bldg A Level 11 34.00 213.30 LEVEL 10 30.25 208.85 LEVEL 9 27.00 205.00 LEVEL 8 23.75 202.35 \_ LEVEL 7 (20.50) 199.10 \_ LEVEL 6 (17.25) 195.85 Tridel LEVEL 5 14.00 192.60 Ladies' Golf Club of Toronto \_ LEVEL 4 (10.75) 189.35 LEVEL 3 7.50 As indicated Author LEVEL 2 (4.25) 182.85 Checker 17-069 LEVEL 1 0.00 178.60 March 7, 2018 Building A - East Elevation