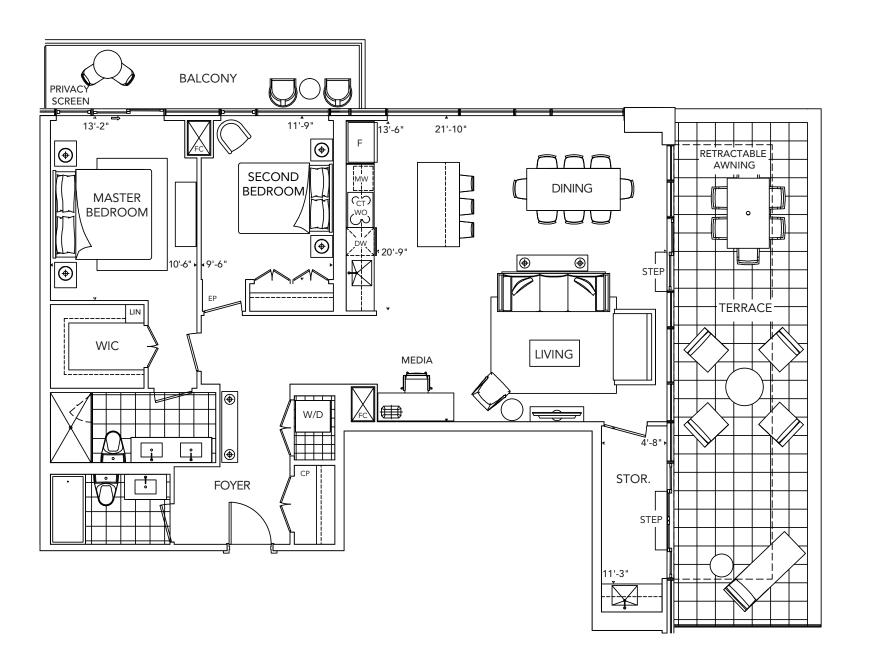

## T3C

2 Bedroom

53

BALCONY

PRIVACY
SCREEN

RETRACTABLE

AWNING

DINING

SECOND

BEDROOM

TERRACE

11'-9'

WIC

WIC

WIC

WIC

FOYER

**T4A** 

2 Bedroom

46

All dimensions are approximate and subject to normal construction variances. Dimensions may exceed the useable floor area. Sizes and specifications subject to change without notice. Furniture is displayed for illustration purposes only and does not necessarily reflect the electrical plan for the suite. Suites are sold unfurnished. E.&O.E. Tridel®, Tridel Built for Life® and Tridel Built Green. Built for Life® are registered trademarks of Tridel and used under license. ©Tridel 2015. All rights reserved. October 2015.