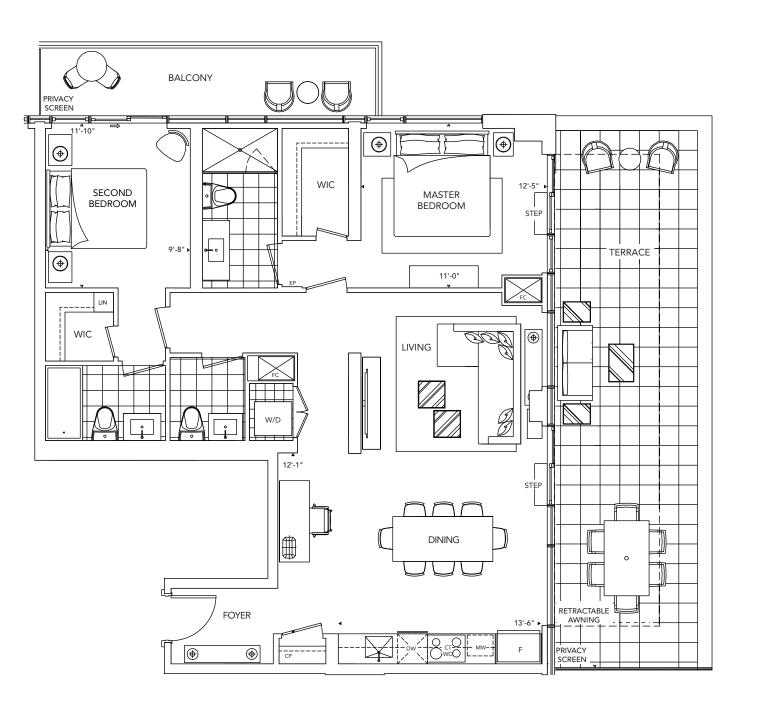

## **T3B**

2 Bedroom

53

FACING NORTH

SECOND BEDROOM TERRACE

**T4B** 

2 Bedroom

46

## T3C

2 Bedroom

53

BALCONY

PRIVACY
SCREEN

RETRACTABLE

AWNING

DINING

SECOND

BEDROOM

TERRACE

11'-9'

WIC

WIC

WIC

WIC

FOYER

**T4A** 

2 Bedroom

46

All dimensions are approximate and subject to normal construction variances. Dimensions may exceed the useable floor area. Sizes and specifications subject to change without notice. Furniture is displayed for illustration purposes only and does not necessarily reflect the electrical plan for the suite. Suites are sold unfurnished. E.&O.E. Tridel®, Tridel Built for Life® and Tridel Built Green. Built for Life® are registered trademarks of Tridel and used under license. ©Tridel 2015. All rights reserved. October 2015.